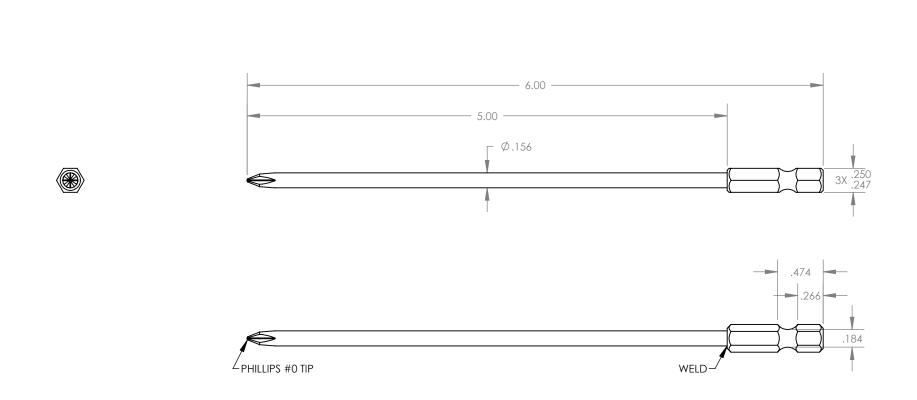

|                                                                    | UNLESS OTHERWISE SPECIFIED:<br>DIMENSIONS ARE IN INCHES |      |      |          | X.XX= ±0.13           | ST                                          | RITOO                   | TM    |  |
|--------------------------------------------------------------------|---------------------------------------------------------|------|------|----------|-----------------------|---------------------------------------------|-------------------------|-------|--|
|                                                                    |                                                         | NAME | SIGN | DATE     | X.XXX= ±0.015         |                                             |                         |       |  |
|                                                                    | DRAWN                                                   | A.T. |      | 11.22.19 | X.XXXX= -0.0015       | The Global South                            | rce for Stainless Steel | Tools |  |
| -                                                                  | APPV'D                                                  |      |      |          |                       |                                             |                         |       |  |
| SHAFT: 465 MAGNETIC S.S. POWER HEX BIT: 316 NON-MAGNETIC S.S.      |                                                         |      |      |          |                       | PHILLIPS #0 X 6.00" OAL, 1/4" POWER HEX BIT |                         |       |  |
|                                                                    | REPRODUCTIONS OR MODIFICATIONS OF THIS DRAWING OR       |      |      |          |                       | 1                                           | 11275 RE <sup>N</sup>   |       |  |
| ITS CONTENTS WITHOUT THE CONSENT OF STERITOOL, INC. IS PROHIBITED. |                                                         |      |      |          | OF STERITOOL, INC. IS | SCALE 1:1                                   | SHEET 1 OF 1            | A     |  |